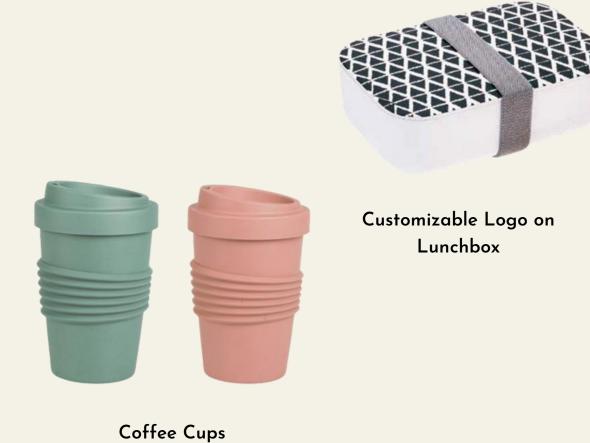

## Lunch Box

Size: 18.8 x 12.5 x 6.3cm Capacity: 900ml

## Coffee Cup (Cork / Silicone sleeve)

Size: 9.4 x 14.5cm Capacity: 500ml