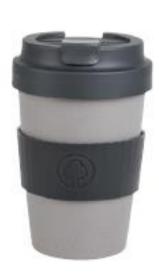

form this into Poly-Lactic Acid (PLA).

An ingenious material that's used to design innovations for clothing, personal care, the home, garden, electronics, appliances and new fresh food biopackaging.



>> Made of PLA (poly lactic acid) with fibre texture NO fossil-base plastic, NO-toxic chemicals



>>> Biodegradable, Compostable, Reusable Comply with DIN EN 13432:2000-12 & **ASTM D 6400:2012-01 testing basis** 













FAST FACTS

- >>> FDA & LFGB Foodgrade and BPA free
- Microwave Safe
- Dishwasher Safe (top rack)



# Transforming Plants into Valuable PLA Innovations







## Lunch Box











Size: 18.8 x 12.5 x 6.3cm Capacity: 900ml



#### Lunch Box with Bamboo Cover & Utensil





Size: 18.8 x 12.5 x 6.3cm Capacity: 900ml



## Coffee Cup (Cork / Silicone sleeve)











Size: 9.4 x 14.5cm Capacity: 500ml



### Kid Series

#### **Snack Cup / Storage Box**



Size: 12.2 x 8 x 6.7cm

#### **Lunch Box**





Size: 17.9 x 11.2 x 5.8cm Capacity: 500ml



## Kid Series









Spout Cup 180ml









## Contact us

Address: Unit 5, G/F., Hing Hon Building, 26-36 King's Road, Tin Hau, Hong Kong

Tel: (852) 3110 1208 Email: info@lexngo.com





Website





FB page





Instagram