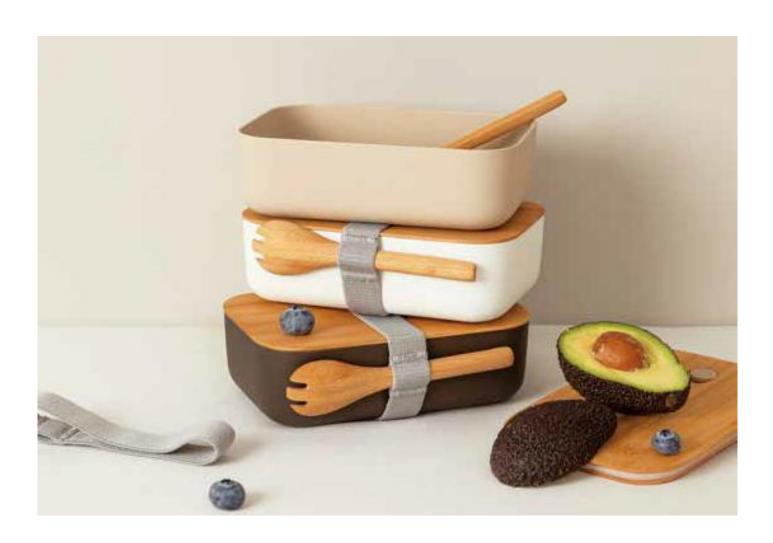

#### Lunch Box with Bamboo Cover & Utensil

Size: 18.8 x 12.5 x 6.3cm Capacity: 900ml