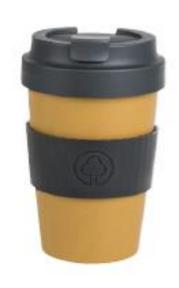

nsform this into Poly-Lactic Acid (PLA).

An ingenious material that's used to design innovations for clothing, personal care, the home, garden, electronics, appliances and new fresh food biopackaging.



>> Made of PLA (poly lactic acid) with fibre texture NO fossil-base plastic, NO-toxic chemicals



>>> Biodegradable, Compostable, Reusable Comply with DIN EN 13432:2000-12 & **ASTM D 6400:2012-01 testing basis** 













FAST FACTS

- >>> FDA & LFGB Foodgrade and BPA free
- Microwave Safe
- Dishwasher Safe (top rack)



# Transforming Plants into Valuable PLA Innovations







## Lunch Box











Size: 18.8 x 12.5 x 6.3cm Capacity: 900ml



#### Lunch Box with Bamboo Cover & Utensil





Size: 18.8 x 12.5 x 6.3cm Capacity: 900ml



## Coffee Cup (Cork / Silicone sleeve)











Size: 9.4 x 14.5cm Capacity: 500ml



### Kid Series

#### **Snack Cup / Storage Box**



Size: 12.2 x 8 x 6.7cm

#### **Lunch Box**





Size: 17.9 x 11.2 x 5.8cm Capacity: 500ml



## Kid Series









Spout Cup 180ml









## Contact us

Address: Unit 5, G/F., Hing Hon Building, 26-36 King's Road, Tin Hau, Hong Kong

Tel: (852) 3110 1208 Email: info@lexngo.com





Website





FB page





Instagram