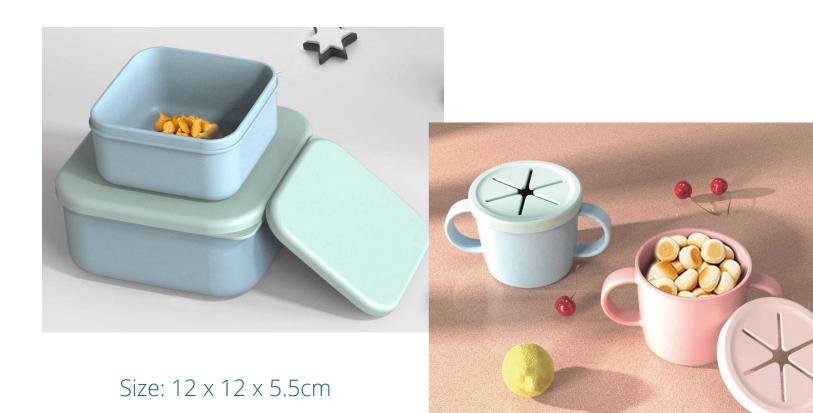

#### **Snack Cup / Storage Box**

Size: 12.2 x 8 x 6.7cm

## Kid Series

Spout Cup 180ml