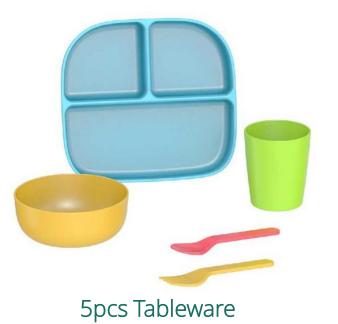

>> Made of PLA (poly lactic acid) with fibre texture NO fossil-base plastic, NO-toxic chemicals



>>> Biodegradable, Compostable, Reusable Comply with DIN EN 13432:2000-12 & **ASTM D 6400:2012-01 testing basis** 













FAST FACTS

- >>> FDA & LFGB Foodgrade and BPA free
- Microwave Safe
- Dishwasher Safe (top rack)



# Transforming Plants into Valuable PLA Innovations







## Lunch Box











Size: 18.8 x 12.5 x 6.3cm Capacity: 900ml



#### Lunch Box with Bamboo Cover & Utensil





Size: 18.8 x 12.5 x 6.3cm Capacity: 900ml



## Coffee Cup (Cork / Silicone sleeve)











Size: 9.4 x 14.5cm Capacity: 500ml



### Kid Series

#### **Snack Cup / Storage Box**



Size: 12.2 x 8 x 6.7cm

#### **Lunch Box**





Size: 17.9 x 11.2 x 5.8cm Capacity: 500ml



## Kid Series









Spout Cup 180ml









## Contact us

Address: Unit 5, G/F., Hing Hon Building, 26-36 King's Road, Tin Hau, Hong Kong

Tel: (852) 3110 1208 Email: info@lexngo.com





Website





FB page





Instagram