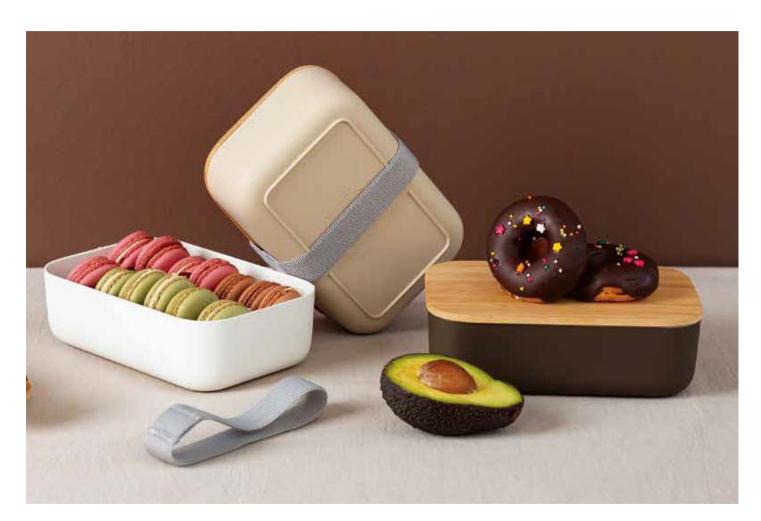

## Lunch Box

Size: 18.8 x 12.5 x 6.3cm Capacity: 900ml

#### Lunch Box with Bamboo Cover & Utensil

Size: 18.8 x 12.5 x 6.3cm Capacity: 900ml