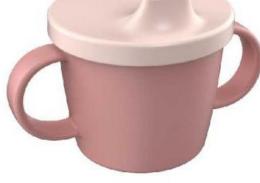

Made of PLA (poly lactic acid) with fibre texture NO fossil-base plastic, NO-toxic chemicals



>>> Biodegradable, Compostable, Reusable Comply with DIN EN 13432:2000-12 & **ASTM D 6400:2012-01 testing basis** 













FAST FACTS

- >>> FDA & LFGB Foodgrade and BPA free
- Microwave Safe
- Dishwasher Safe (top rack)



# Transforming Plants into Valuable PLA Innovations







## Lunch Box











Size: 18.8 x 12.5 x 6.3cm Capacity: 900ml



#### Lunch Box with Bamboo Cover & Utensil





Size: 18.8 x 12.5 x 6.3cm Capacity: 900ml



## Coffee Cup (Cork / Silicone sleeve)











Size: 9.4 x 14.5cm Capacity: 500ml



### Kid Series

#### **Snack Cup / Storage Box**



Size: 12.2 x 8 x 6.7cm

#### **Lunch Box**





Size: 17.9 x 11.2 x 5.8cm Capacity: 500ml



## Kid Series









Spout Cup 180ml









## Contact us

Address: Unit 5, G/F., Hing Hon Building, 26-36 King's Road, Tin Hau, Hong Kong

Tel: (852) 3110 1208 Email: info@lexngo.com





Website





FB page





Instagram