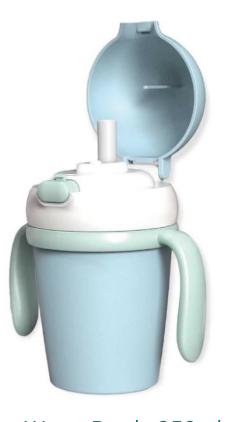

actic acid) with fibre texture NO fossil-base plastic, NO-toxic chemicals



>>> Biodegradable, Compostable, Reusable Comply with DIN EN 13432:2000-12 & **ASTM D 6400:2012-01 testing basis** 













FAST FACTS

- >>> FDA & LFGB Foodgrade and BPA free
- Microwave Safe
- Dishwasher Safe (top rack)



# Transforming Plants into Valuable PLA Innovations







## Lunch Box











Size: 18.8 x 12.5 x 6.3cm Capacity: 900ml



#### Lunch Box with Bamboo Cover & Utensil





Size: 18.8 x 12.5 x 6.3cm Capacity: 900ml



## Coffee Cup (Cork / Silicone sleeve)











Size: 9.4 x 14.5cm Capacity: 500ml



### Kid Series

#### **Snack Cup / Storage Box**



Size: 12.2 x 8 x 6.7cm

#### **Lunch Box**





Size: 17.9 x 11.2 x 5.8cm Capacity: 500ml



## Kid Series









Spout Cup 180ml









## Contact us

Address: Unit 5, G/F., Hing Hon Building, 26-36 King's Road, Tin Hau, Hong Kong

Tel: (852) 3110 1208 Email: info@lexngo.com





Website





FB page





Instagram