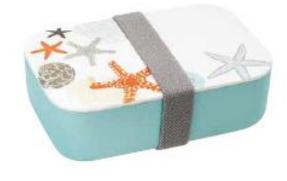

ss Durable -> Minimize Plastic Waste
  - 3) Recycle -> Use Recycled Materials or Recycle Materials



#### What is PLA?



#### How it's made?

We use sugar taken from plants grown and transform this into Poly-Lactic Acid (PLA).

An ingenious material that's used to design innovations for clothing, personal care, the home, garden, electronics, appliances and new fresh food biopackaging.



>> Made of PLA (poly lactic acid) with fibre texture NO fossil-base plastic, NO-toxic chemicals



>>> Biodegradable, Compostable, Reusable Comply with DIN EN 13432:2000-12 & **ASTM D 6400:2012-01 testing basis** 













FAST FACTS

- >>> FDA & LFGB Foodgrade and BPA free
- Microwave Safe
- Dishwasher Safe (top rack)



# Transforming Plants into Valuable PLA Innovations







## Lunch Box











Size: 18.8 x 12.5 x 6.3cm Capacity: 900ml



#### Lunch Box with Bamboo Cover & Utensil





Size: 18.8 x 12.5 x 6.3cm Capacity: 900ml



## Coffee Cup (Cork / Silicone sleeve)











Size: 9.4 x 14.5cm Capacity: 500ml



### Kid Series

#### **Snack Cup / Storage Box**



Size: 12.2 x 8 x 6.7cm

#### **Lunch Box**





Size: 17.9 x 11.2 x 5.8cm Capacity: 500ml



## Kid Series









Spout Cup 180ml









## Contact us

Address: Unit 5, G/F., Hing Hon Building, 26-36 King's Road, Tin Hau, Hong Kong

Tel: (852) 3110 1208 Email: info@lexngo.com





Website





FB page





Instagram