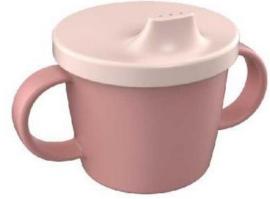

> Made of PLA (poly lactic acid) with fibre texture NO fossil-base plastic, NO-toxic chemicals



>>> Biodegradable, Compostable, Reusable Comply with DIN EN 13432:2000-12 & **ASTM D 6400:2012-01 testing basis** 













FAST FACTS

- >>> FDA & LFGB Foodgrade and BPA free
- Microwave Safe
- Dishwasher Safe (top rack)



# Transforming Plants into Valuable PLA Innovations







## Lunch Box











Size: 18.8 x 12.5 x 6.3cm Capacity: 900ml



#### Lunch Box with Bamboo Cover & Utensil





Size: 18.8 x 12.5 x 6.3cm Capacity: 900ml



## Coffee Cup (Cork / Silicone sleeve)











Size: 9.4 x 14.5cm Capacity: 500ml



### Kid Series

#### **Snack Cup / Storage Box**



Size: 12.2 x 8 x 6.7cm

#### **Lunch Box**





Size: 17.9 x 11.2 x 5.8cm Capacity: 500ml



## Kid Series









Spout Cup 180ml









## Contact us

Address: Unit 5, G/F., Hing Hon Building, 26-36 King's Road, Tin Hau, Hong Kong

Tel: (852) 3110 1208 Email: info@lexngo.com





Website





FB page





Instagram