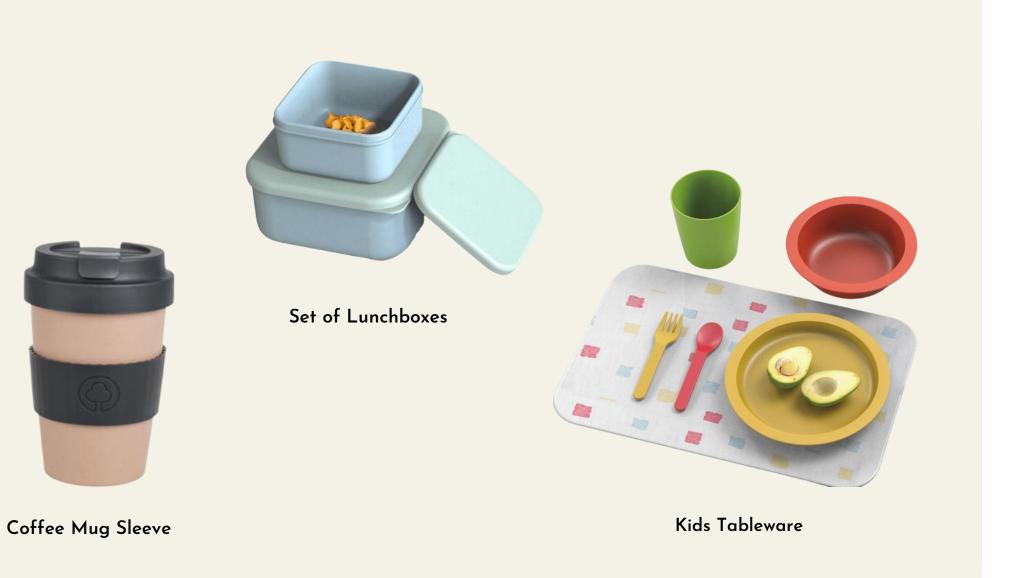

## Lunch Box

Size: 18.8 x 12.5 x 6.3cm Capacity: 900ml

#### Lunch Box with Bamboo Cover & Utensil

Size: 18.8 x 12.5 x 6.3cm Capacity: 900ml

## Coffee Cup (Cork / Silicone sleeve)

Size: 9.4 x 14.5cm Capacity: 500ml

### Kid Series

#### **Snack Cup / Storage Box**

Size: 12.2 x 8 x 6.7cm

#### **Lunch Box**

Size: 17.9 x 11.2 x 5.8cm Capacity: 500ml

## Kid Series

Spout Cup 180ml