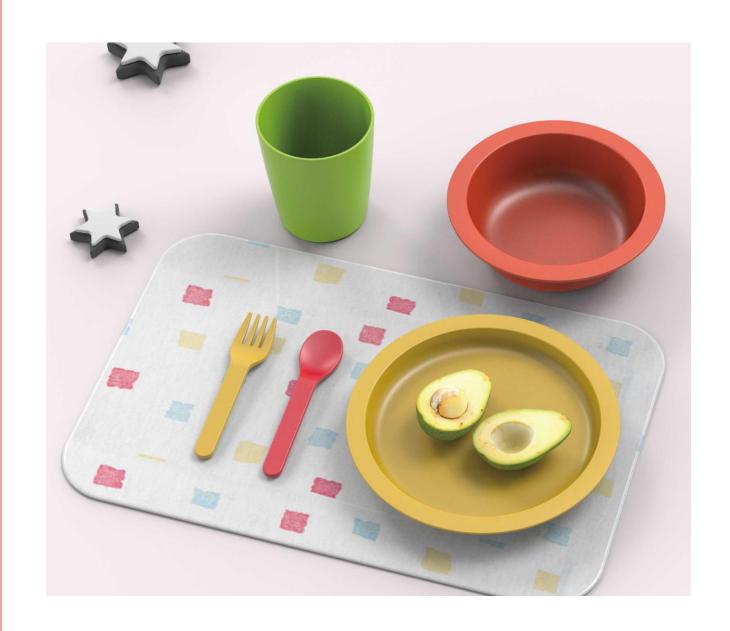

>> Made of PLA (poly lactic acid) with fibre texture NO fossil-base plastic, NO-toxic chemicals



>>> Biodegradable, Compostable, Reusable Comply with DIN EN 13432:2000-12 & **ASTM D 6400:2012-01 testing basis** 













FAST FACTS

- >>> FDA & LFGB Foodgrade and BPA free
- Microwave Safe
- Dishwasher Safe (top rack)



# Transforming Plants into Valuable PLA Innovations







## Lunch Box











Size: 18.8 x 12.5 x 6.3cm Capacity: 900ml



#### Lunch Box with Bamboo Cover & Utensil





Size: 18.8 x 12.5 x 6.3cm Capacity: 900ml



## Coffee Cup (Cork / Silicone sleeve)











Size: 9.4 x 14.5cm Capacity: 500ml



### Kid Series

#### **Snack Cup / Storage Box**



Size: 12.2 x 8 x 6.7cm

#### **Lunch Box**





Size: 17.9 x 11.2 x 5.8cm Capacity: 500ml



## Kid Series









Spout Cup 180ml









## Contact us

Address: Unit 5, G/F., Hing Hon Building, 26-36 King's Road, Tin Hau, Hong Kong

Tel: (852) 3110 1208 Email: info@lexngo.com





Website





FB page





Instagram