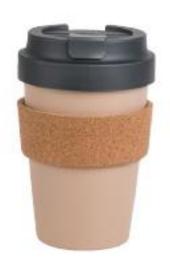

transform this into Poly-Lactic Acid (PLA).

An ingenious material that's used to design innovations for clothing, personal care, the home, garden, electronics, appliances and new fresh food biopackaging.



>> Made of PLA (poly lactic acid) with fibre texture NO fossil-base plastic, NO-toxic chemicals



>>> Biodegradable, Compostable, Reusable Comply with DIN EN 13432:2000-12 & **ASTM D 6400:2012-01 testing basis** 













FAST FACTS

- >>> FDA & LFGB Foodgrade and BPA free
- Microwave Safe
- Dishwasher Safe (top rack)



# Transforming Plants into Valuable PLA Innovations







## Lunch Box











Size: 18.8 x 12.5 x 6.3cm Capacity: 900ml



#### Lunch Box with Bamboo Cover & Utensil





Size: 18.8 x 12.5 x 6.3cm Capacity: 900ml



## Coffee Cup (Cork / Silicone sleeve)











Size: 9.4 x 14.5cm Capacity: 500ml



### Kid Series

#### **Snack Cup / Storage Box**



Size: 12.2 x 8 x 6.7cm

#### **Lunch Box**





Size: 17.9 x 11.2 x 5.8cm Capacity: 500ml



## Kid Series









Spout Cup 180ml









## Contact us

Address: Unit 5, G/F., Hing Hon Building, 26-36 King's Road, Tin Hau, Hong Kong

Tel: (852) 3110 1208 Email: info@lexngo.com





Website





FB page





Instagram