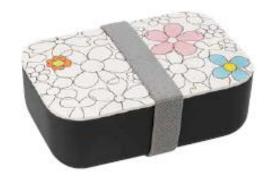

Less Durable -> Minimize Plastic Waste
  - 3) Recycle -> Use Recycled Materials or Recycle Materials



#### What is PLA?



#### How it's made?

We use sugar taken from plants grown and transform this into Poly-Lactic Acid (PLA).

An ingenious material that's used to design innovations for clothing, personal care, the home, garden, electronics, appliances and new fresh food biopackaging.



>> Made of PLA (poly lactic acid) with fibre texture NO fossil-base plastic, NO-toxic chemicals



>>> Biodegradable, Compostable, Reusable Comply with DIN EN 13432:2000-12 & **ASTM D 6400:2012-01 testing basis** 













FAST FACTS

- >>> FDA & LFGB Foodgrade and BPA free
- Microwave Safe
- Dishwasher Safe (top rack)



# Transforming Plants into Valuable PLA Innovations







## Lunch Box











Size: 18.8 x 12.5 x 6.3cm Capacity: 900ml



#### Lunch Box with Bamboo Cover & Utensil





Size: 18.8 x 12.5 x 6.3cm Capacity: 900ml



## Coffee Cup (Cork / Silicone sleeve)











Size: 9.4 x 14.5cm Capacity: 500ml



### Kid Series

#### **Snack Cup / Storage Box**



Size: 12.2 x 8 x 6.7cm

#### **Lunch Box**





Size: 17.9 x 11.2 x 5.8cm Capacity: 500ml



## Kid Series









Spout Cup 180ml









## Contact us

Address: Unit 5, G/F., Hing Hon Building, 26-36 King's Road, Tin Hau, Hong Kong

Tel: (852) 3110 1208 Email: info@lexngo.com





Website





FB page





Instagram