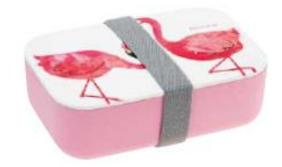

#### Lunch Box with Bamboo Cover & Utensil

Size: 18.8 x 12.5 x 6.3cm Capacity: 900ml