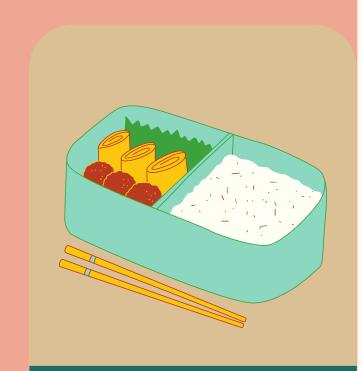

## Lunch Box

Size: 18.8 x 12.5 x 6.3cm Capacity: 900ml

#### Lunch Box with Bamboo Cover & Utensil

Size: 18.8 x 12.5 x 6.3cm Capacity: 900ml