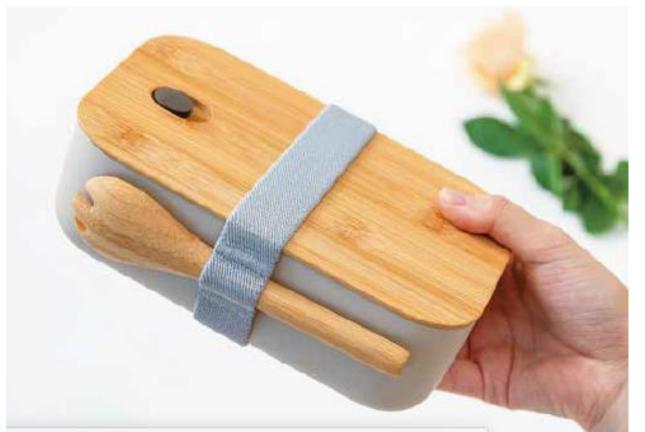

#### Lunch Box with Bamboo Cover & Utensil

Size: 18.8 x 12.5 x 6.3cm Capacity: 900ml