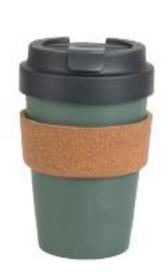

ransform this into Poly-Lactic Acid (PLA).

An ingenious material that's used to design innovations for clothing, personal care, the home, garden, electronics, appliances and new fresh food biopackaging.



>> Made of PLA (poly lactic acid) with fibre texture NO fossil-base plastic, NO-toxic chemicals



>>> Biodegradable, Compostable, Reusable Comply with DIN EN 13432:2000-12 & **ASTM D 6400:2012-01 testing basis** 













FAST FACTS

- >>> FDA & LFGB Foodgrade and BPA free
- Microwave Safe
- Dishwasher Safe (top rack)



# Transforming Plants into Valuable PLA Innovations







## Lunch Box











Size: 18.8 x 12.5 x 6.3cm Capacity: 900ml



#### Lunch Box with Bamboo Cover & Utensil





Size: 18.8 x 12.5 x 6.3cm Capacity: 900ml



## Coffee Cup (Cork / Silicone sleeve)











Size: 9.4 x 14.5cm Capacity: 500ml



### Kid Series

#### **Snack Cup / Storage Box**



Size: 12.2 x 8 x 6.7cm

#### **Lunch Box**





Size: 17.9 x 11.2 x 5.8cm Capacity: 500ml



## Kid Series









Spout Cup 180ml









## Contact us

Address: Unit 5, G/F., Hing Hon Building, 26-36 King's Road, Tin Hau, Hong Kong

Tel: (852) 3110 1208 Email: info@lexngo.com





Website





FB page





Instagram