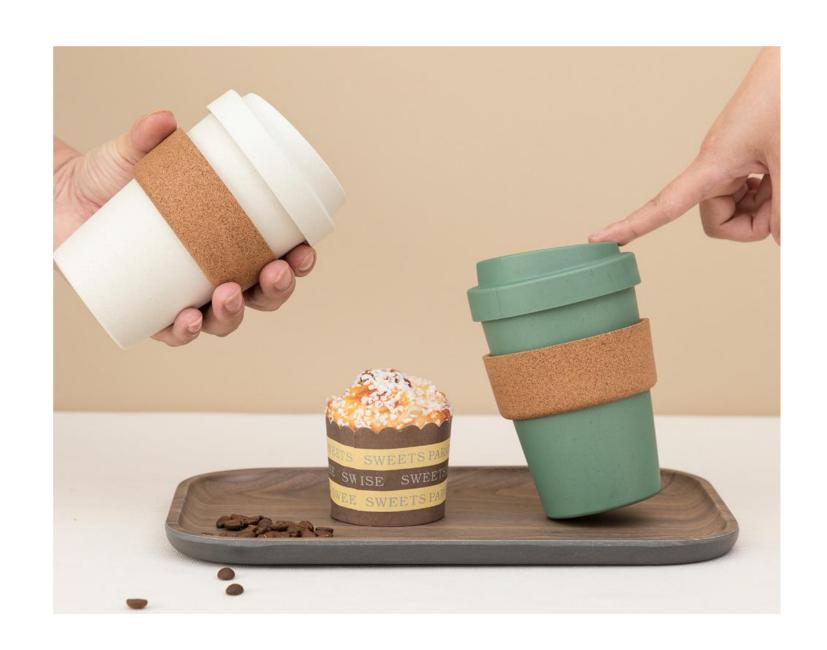

nd transform this into Poly-Lactic Acid (PLA).

An ingenious material that's used to design innovations for clothing, personal care, the home, garden, electronics, appliances and new fresh food biopackaging.



>> Made of PLA (poly lactic acid) with fibre texture NO fossil-base plastic, NO-toxic chemicals



>>> Biodegradable, Compostable, Reusable Comply with DIN EN 13432:2000-12 & **ASTM D 6400:2012-01 testing basis** 













FAST FACTS

- >>> FDA & LFGB Foodgrade and BPA free
- Microwave Safe
- Dishwasher Safe (top rack)



# Transforming Plants into Valuable PLA Innovations







## Lunch Box











Size: 18.8 x 12.5 x 6.3cm Capacity: 900ml



#### Lunch Box with Bamboo Cover & Utensil





Size: 18.8 x 12.5 x 6.3cm Capacity: 900ml



## Coffee Cup (Cork / Silicone sleeve)











Size: 9.4 x 14.5cm Capacity: 500ml



### Kid Series

#### **Snack Cup / Storage Box**



Size: 12.2 x 8 x 6.7cm

#### **Lunch Box**





Size: 17.9 x 11.2 x 5.8cm Capacity: 500ml



## Kid Series









Spout Cup 180ml









## Contact us

Address: Unit 5, G/F., Hing Hon Building, 26-36 King's Road, Tin Hau, Hong Kong

Tel: (852) 3110 1208 Email: info@lexngo.com





Website





FB page





Instagram