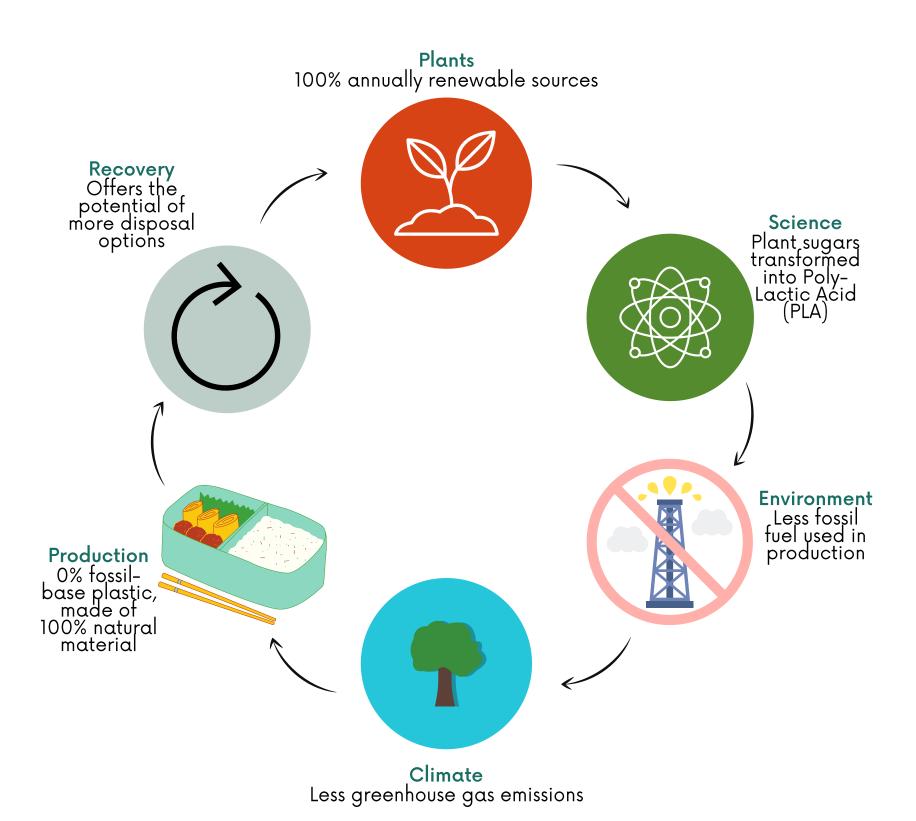

# Transforming Plants into Valuable PLA Innovations

#### How it's made?

We use sugar taken from plants grown and transform this into Poly-Lactic Acid (PLA).

An ingenious material that's used to design innovations for clothing, personal care, the home, garden, electronics, appliances and new fresh food biopackaging.

>> Made of PLA (poly lactic acid) with fibre texture NO fossil-base plastic, NO-toxic chemicals

>>> Biodegradable, Compostable, Reusable Comply with DIN EN 13432:2000-12 & **ASTM D 6400:2012-01 testing basis** 