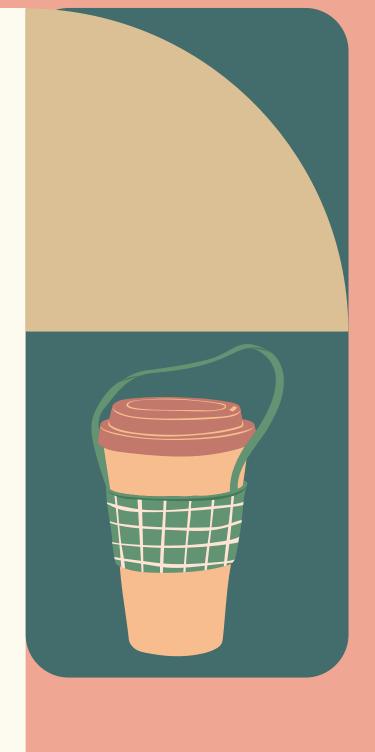

FAST FACTS

- >>> FDA & LFGB Foodgrade and BPA free
- Microwave Safe
- Dishwasher Safe (top rack)



# Transforming Plants into Valuable PLA Innovations







## Lunch Box











Size: 18.8 x 12.5 x 6.3cm Capacity: 900ml



#### Lunch Box with Bamboo Cover & Utensil





Size: 18.8 x 12.5 x 6.3cm Capacity: 900ml



## Coffee Cup (Cork / Silicone sleeve)











Size: 9.4 x 14.5cm Capacity: 500ml



### Kid Series

#### **Snack Cup / Storage Box**



Size: 12.2 x 8 x 6.7cm

#### **Lunch Box**





Size: 17.9 x 11.2 x 5.8cm Capacity: 500ml



## Kid Series









Spout Cup 180ml









## Contact us

Address: Unit 5, G/F., Hing Hon Building, 26-36 King's Road, Tin Hau, Hong Kong

Tel: (852) 3110 1208 Email: info@lexngo.com





Website





FB page





Instagram